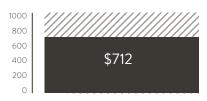

# BFA 2D ANIMATION ONLINE

PROGRAM LENGTH

168 WKS

TOTAL CREDIT HOURS

123 HRS

# COST PER CREDIT HOUR\*



# **TOTAL TUITION + FEES\***



### **GRADUATION RATE**

#### Graduation Rate Disclaimer:

Fewer than 10 students enrolled in this program. This number has been withheld to preserve the confidentiality of the students.

### TRANSFER RATE

# Transfer Rate Disclaimer:

Fewer than 10 students enrolled in this program. This number has been withheld to preserve the confidentiality of the students.

## JOB PLACEMENT RATE

### Job Placement Disclaimer:

\*We are not currently required to calculate a job placement rate for program completers.

\*COSTS DO NOT REFLECT TYPICAL RMCAD STUDENT SCHOLARSHIPS.