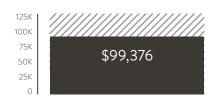

# BFA 2D ANIMATION ONLINE

PROGRAM LENGTH

168 WKS

TOTAL CREDIT HOURS

123 HRS

# COST PER CREDIT HOUR\*



# **TOTAL TUITION + FEES\***



### **GRADUATION RATE**

#### Graduation Rate Disclaimer:

Fewer than 10 students enrolled in this program. This number has been withheld to preserve the confidentiality of the students.

### TRANSFER RATE

# Transfer Rate Disclaimer:

Fewer than 10 students enrolled in this program. This number has been withheld to preserve the confidentiality of the students.

## JOB PLACEMENT RATE

### Job Placement Disclaimer:

\*We are not currently required to calculate a job placement rate for program completers.

\*COSTS DO NOT REFLECT TYPICAL RMCAD STUDENT SCHOLARSHIPS.