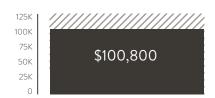

# BFA ART EDUCATION ONLINE

PROGRAM LENGTH

168 WKS

TOTAL CREDIT HOURS

125 HRS

# COST PER CREDIT HOUR\*



# **TOTAL TUITION + FEES\***



## **GRADUATION RATE**

#### Graduation Rate Disclaimer:

Fewer than 10 students enrolled in this program. This number has been withheld to preserve the confidentiality of the students.

## TRANSFER RATE

## Transfer Rate Disclaimer:

Fewer than 10 students enrolled in this program. This number has been withheld to preserve the confidentiality of the students.

# JOB PLACEMENT RATE

# Job Placement Disclaimer:

\*We are not currently required to calculate a job placement rate for program completers.

\*COSTS DO NOT REFLECT TYPICAL RMCAD STUDENT SCHOLARSHIPS.