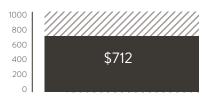

# BFA ART EDUCATION ONLINE

PROGRAM LENGTH

168 WKS

TOTAL CREDIT HOURS

125 HRS

# COST PER CREDIT HOUR\*



# **TOTAL TUITION + FEES\***



## **GRADUATION RATE**

#### Graduation Rate Disclaimer:

Fewer than 10 students enrolled in this program. This number has been withheld to preserve the confidentiality of the students.

## TRANSFER RATE

## Transfer Rate Disclaimer:

Fewer than 10 students enrolled in this program. This number has been withheld to preserve the confidentiality of the students.

# JOB PLACEMENT RATE

# Job Placement Disclaimer:

\*We are not currently required to calculate a job placement rate for program completers.

\*COSTS DO NOT REFLECT TYPICAL RMCAD STUDENT SCHOLARSHIPS.